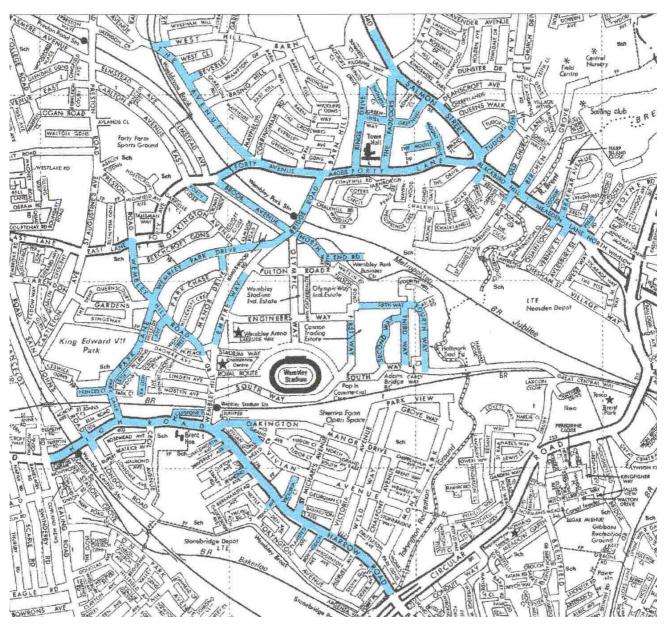

Pop In 3 VIEW DAR GRON Sherrins 100 KINGTO LTE BR 10: 10 The Bar 

(Environmental areas are shown by the dotted lines, road closures are shown by triangles)

#### Wembley National Stadium Event Day Parking Controls APPENDIX E

#### Wembley Hill CPZ. Event Day CPZ. Wembley Central CPZ. QUEENSBU RD MALLARD WAY Barn Hill ERLE Open Space NOF AVENU 8 AVE BAR WEST CL AVE **UEEN5** WALK ALTON Forty Farm Sports Groun AKE RD THE ROAD CHALKLAND 2 ND ROADZ ULTON 3 PIC Olympic W Ind. Estate Wembley LTE Neasd WA lubilee Co King Edward V11 Park WA' ROUTE Wemble BR SOUTH Adams Bridge CLOSE OUTH Pop In PARK GROVE WAY WAT BR Sherrins Farm OAKINGTON AEAD AVE 444 RICE A 6 Stanebridge Depa 11 BR

## Wembley Event Days - Permit Parking Areas

### Wembley National Stadium Event Day Parking Controls APPENDIX F



# Wembley Event Days - Additional Parking Restrictions

Three main routes were used for arriving and departing traffic which were:

(a) Drury Way / Great Central Way for the Stadium car park at Gate 5,

(b) Neasden Lane / Bridge Road / Wembley Hill Road for the for the Stadium car park entrance by Engineers Way,

(c) Harrow Road / Wembley Hill Road for the multi storey car park.

Waiting restrictions also applied in streets with permit parking places that operated on event days.