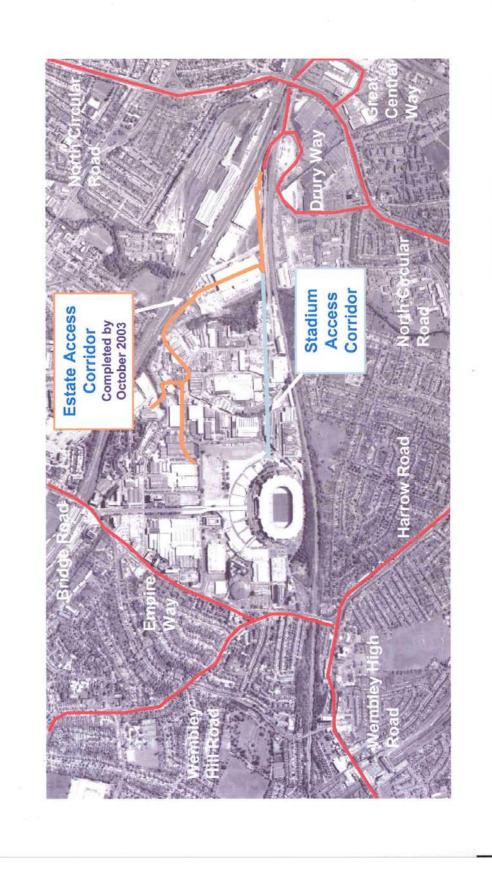

# Wembley Event Days - Additional Parking Restrictions

Three main routes were used for arriving and departing traffic which were:

(a) Drury Way / Great Central Way for the Stadium car park at Gate 5,

(b) Neasden Lane / Bridge Road / Wembley Hill Road for the for the Stadium car park entrance by Engineers Way,

(c) Harrow Road / Wembley Hill Road for the multi storey car park.

Waiting restrictions also applied in streets with permit parking places that operated on event days.