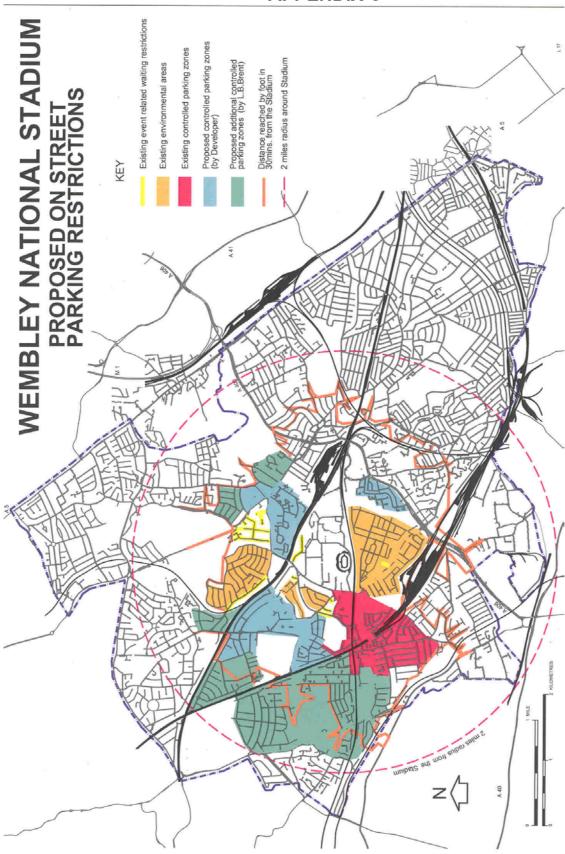

#### Wembley National Stadium Event Day Parking Controls APPENDIX A



#### Wembley National Stadium Event Day Parking Controls APPENDIX B



Wembley Highway Infrastructure



### Wembley National Stadium Event Day Parking Controls APPENDIX C

#### Wembley National Stadium Event Day Parking Controls APPENDIX D

Wembley Event Days - Environmental Areas (Road closures and police control on access points) L Carla -TRYTING MALLARD WAY Barn Hill Open Space 1CT ENDER AVENI 5 H Fre Cor AVE WA SAC YLANDS CI GON orty FULTO Olympic V Ind. Estat ten Dep g Edward VII Park SOUTH Sti LAXC Pop In 3 VIEW DAR GRON Sherrins 100 KINGTO LTE BR 10: 10 The Bar 

(Environmental areas are shown by the dotted lines, road closures are shown by triangles)

#### Wembley National Stadium Event Day Parking Controls APPENDIX E

#### Wembley Hill CPZ. Event Day CPZ. Wembley Central CPZ. QUEENSBU RD MALLARD WAY Barn Hill ERLE Open Space NOF AVENU 8 AVE BAR WEST CL AVE **UEEN5** WALK ALTON For