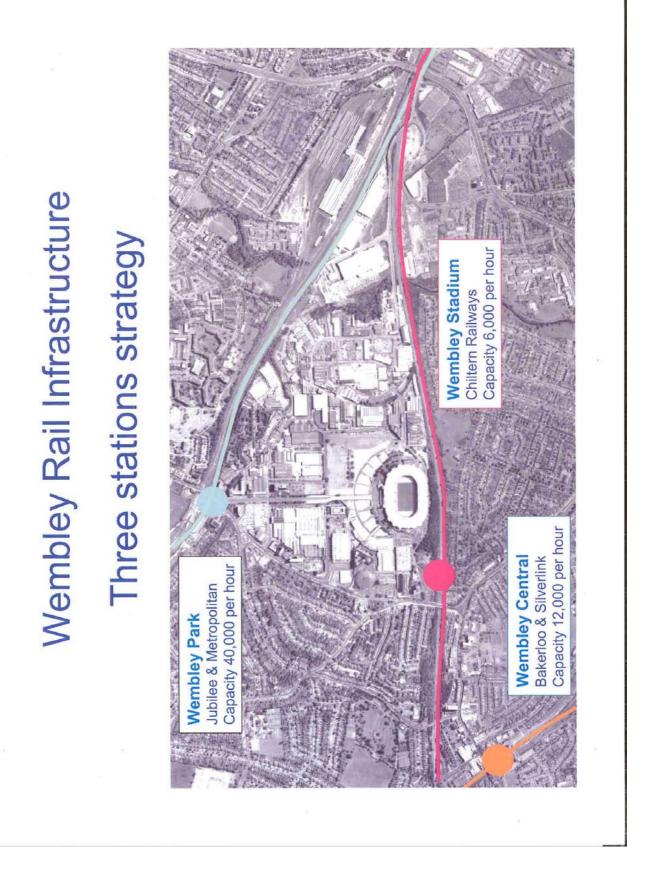

#### Wembley National Stadium Event Day Parking Controls APPENDIX A



#### Wembley National Stadium Event Day Parking Controls APPENDIX B



Wembley Highway Infrastructure



### Wembley National Stadium Event Day Parking Controls APPENDIX C

#### Wembley National Stadium Event Day Parking Controls APPENDIX D

Wembley Event Days - Environmental Areas (Road closures and police control on access points) L Carla -TRYTING MALLARD WAY Barn Hill Open Space 1CT ENDER AVENI 5 H Fre Cor AVE WA SAC YLANDS CI GON orty FULTO Olympic V Ind. Estat ten Dep g Edward VII Park SOUTH Sti LAXC Pop In 3 VIEW DAR GRON Sherrins 100 KINGTO LTE BR 10: 10 The Bar 

(Environmental areas are shown by the dotted lines, road closures are shown by triangles)

#### Wembley National Stadium Event Day Parking Controls APPENDIX E

#### Wembley Hill CPZ. Event Day CPZ. Wembley Central CPZ. Q